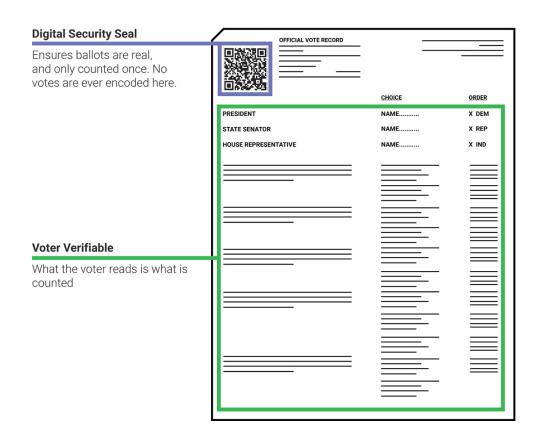

### I Could Read My Choices

Duo provides *the only* ballot summary with a word-for-word legible record of voter ballot choices by contest, name of candidate and party, a bilingual ballot summary, and tabulates from the same human readable information the voter verified, *not a barcode*.

#### **Completely Auditable Paper Trail**

Duo provides the *only* ballot summary and tabulation from the same human readable information the voter verified, not a barcode.

#### **Better Ballots**

Full size ballot summary protects information integrity. No illegible, shrinking fonts, real estate lost to barcodes, cut off words, or awkward alignment of contests and selections that impact auditability.

## Building a Better Paper Trail

No voter choices in barcodes

Bilingual ballot summary

Full size ballot for a better voter experience and cost savings

100% Voter Verifiable

Connect with us.