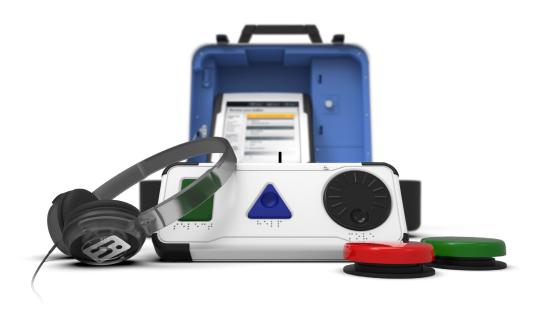

## Mark + Print + Verify

Intuitive, touchscreen ballot marking device (BMD) with a voter verifiable paper summary.

Absolute Transparency – Voters verify a printed, full-size, human-readable ballot summary before casting. Verity never encodes voter selections in a barcode for tabulation.

### I Could Read My Choices

Duo provides *the only* ballot summary with a word-for-word legible record of voter ballot choices by contest, name of candidate and party, a bilingual ballot summary, and tabulates from the same human readable information the voter verified, *not a barcode*.

## **Every Device Can Be Accessible**

Every Verity Duo works with Verity's Audio Tactile Interface. No need to track and deploy separate accessible units.

#### **Completely Auditable Paper Trail**

Duo provides the *only* ballot summary and tabulation from the same human readable information the voter verified, not a barcode.

#### **Better Ballots**

Full size ballot summary protects information integrity. No illegible, shrinking fonts, real estate lost to barcodes, cut off words, or awkward alignment of contests and selections that impact auditability.