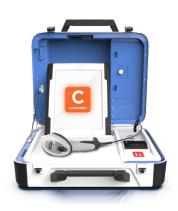

### Compact

Easy to store, transport, and set up. Lightweight and compact, Verity transports securely in standard vehicles.