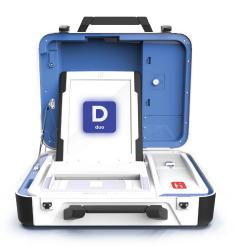

# **Verity Duo**

Touchscreen Ballot Marking with a Voter Verifiable Paper Trail

## Mark + Print + Verify

Intuitive, touchscreen ballot marking device (BMD) with a voter verifiable paper summary.

Absolute Transparency – Voters verify a printed, full-size, human-readable ballot summary before casting. Verity never encodes voter selections in a barcode for tabulation.

### **That Was Easy**

Voters mark and print ballot with Verity Duo, review, and feed the ballot record directly into Verity Scan. Green landing lights, on-screen directions, and tactile guides instruct the voter when and where to insert the ballot into Verity Scan.